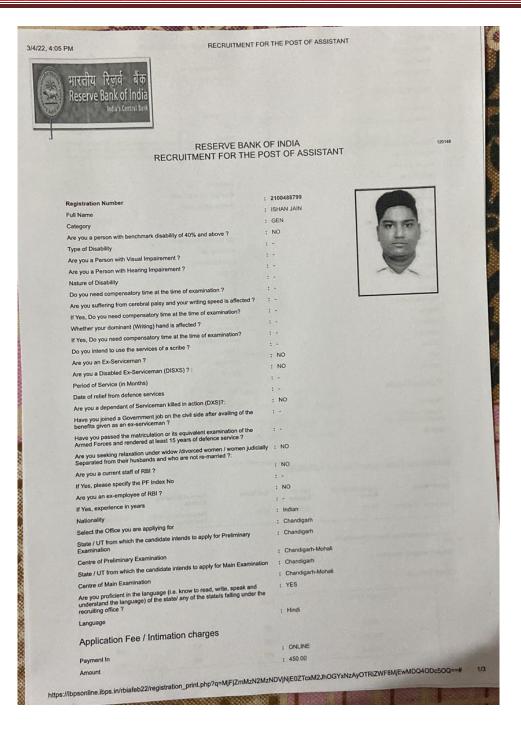

ed Officer or People's Representative (on official letterhead)/Valid recent Identity Card issued by a recognised College/University/Aadhar Card/E-aadhar Card with a photograph/Employee ID/Bar Council Identity card with photograph.
- (3) Please Note Ration Card and Learner's Driving License will NOT be accepted as valid ID proof.
- (4) Please Note: Candidate reporting without one photograph pasted on the Call Letter and one additional photograph will not be allowed to appear for the examination. Candidates must bring ink stamp pad and glue for affixing left thumb impression and pasting photograph on attendance sheet.

#### Handwriting Sample (to be copied from se





Postgraduate Multi Faculty Premier College KILLIANWALI, DISTT. SRI MUKTSAR SAHIB (Pb.) - 151211

NAAC Accredited Grade "B"







Postgraduate Multi Faculty Premier College KILLIANWALI, DISTT. SRI MUKTSAR SAHIB (Pb.) - 151211

NAAC Accredited Grade "B"

| AND                                                                                                                                  |                                                 |
|--------------------------------------------------------------------------------------------------------------------------------------------------------------------------|-------------------------------------------------|
| Stren Social                                                                                                                                                             |                                                 |
|