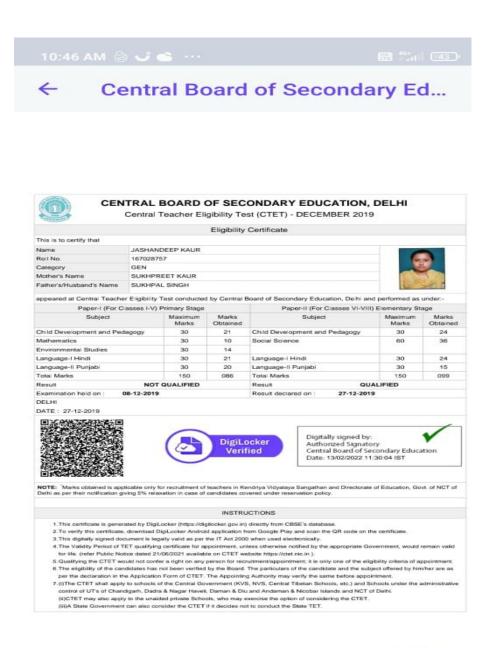

### 5.2.3

### **INDEX**

| Sr.No. | Name of the Document                                     | Page No. |
|--------|----------------------------------------------------------|----------|
| 1.     | Students Qualifying in State/National Level Examinations | 2        |
| 2.     | Students Appearing in State/National Level Examinations  | 6        |





1. Students Qualifying in State/National Level Examinations







Postgraduate Multi Faculty Premier College KILLIANWALI, DISTT. SRI MUKTSAR SAHIB (Pb.) - 151211

NAAC Accredited Grade "B"

|                                                                                                                           | and the second second                                                                                                                                                                                                                              |                                                                                                                                                                                                                                                                            |                           |