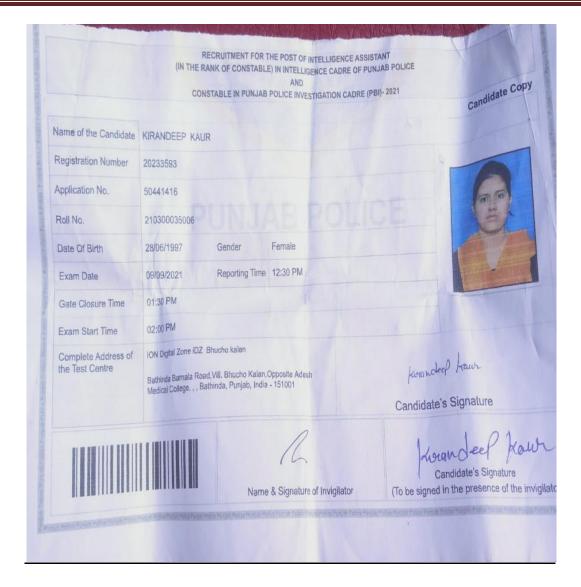

|



STRIVE SEEK SERVE

MANINAL



Postgraduate Multi Faculty Premier College KILLIANWALI, DISTT. SRI MUKTSAR SAHIB (Pb.) - 151211

NAAC Accredited Grade "B"







Postgraduate Multi Faculty Premier College KILLIANWALI, DISTT. SRI MUKTSAR SAHIB (Pb.) - 151211

NAAC Accredited Grade "B"

Recognized by U.G.C. Under Section 2 (f) & 12 (B) & Permanently Affiliated to Panjab University Chandigarh

← Central Board of Secondary Ed...

|                            |                     |                  |                   |                 | EDUCATION,<br>DECEMBER 2019 |                            |       |
|----------------------------|---------------------|------------------|-------------------|-----------------|-----------------------------|----------------------------|-------|
|                            |                     |                  | Eligibility       | Certificate     |                             |                            |