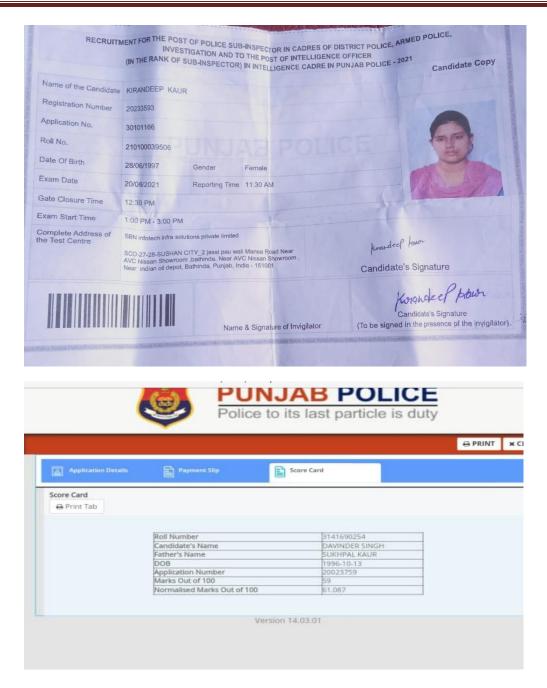

| ALIFIED          |                   | Result          | QUA                         | ALIFIED                    |       |
| OTE: Marks obtained is agr |                     |                  |                   | fied            |                             | condary Educa<br>30:04 IST |       |
|                            |                     |                  |                   | ICTIONS         |                             |                            |       |
|                            |                     |                  |                   |                 |                             |                            |       |





Postgraduate Multi Faculty Premier College KILLIANWALI, DISTT. SRI MUKTSAR SAHIB (Pb.) - 151211

NAAC Accredited Grade "B"







Postgraduate Multi Faculty Premier College KILLIANWALI, DISTT. SRI MUKTSAR SAHIB (Pb.) - 151211

NAAC Accredited Grade "B"

| सिक्रिया     सिक्रमाना (सिंग)     Entry Closing Time :     OBOL Anti<br>(सिंग)       मोदीस कर नामा :     RAJVEER KAUR     सिंग :     किंग :     Gategory:       भगी :     0204/1998     केंग :     Gategory:     GBC       भगी :     10.00 AM TO 11.00 AM     Female     Gategory:     Gategory:       भग :     10.00 AM TO 11.00 AM     Female     Gategory:     Gategory:       भग :     SUSHANT CITY:     2.1851 PAU WALL MANSA ROAD, BHATINDA     Gategory:       मा के समय:     10.00 AM TO 11.00 AM     Maximum Marks     Time Allow       ed Examination :     SUSHANT CITY:     SUSHANT CITY:     Maximum Marks       Bater :     SUSHANT CITY:     SUSHANT CITY:     Maximum Marks