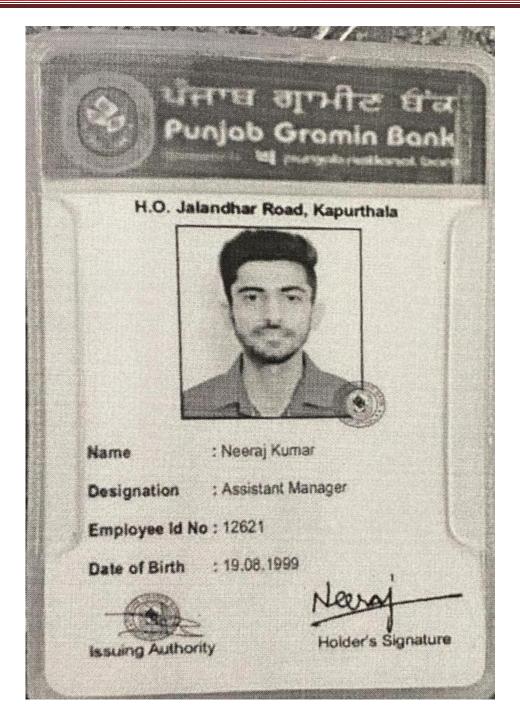

Associates (Customer Support & Sales). We are pleased to inform that your roll number is appearing in the said list, however, your selection is provisional and your appointment in the Bank is subject to successful completion of required formalities viz. medical examination & document verification and qualifying in language proficiency test (wherever applicable).

2. In this connection, we will shortly advise you the date & venue of document verification and for completion of other formalities. Meanwhile, you are advised to complete your medical examination on the enclosed format ON OR BEFORE 10.12.2021 from any of the Bank's Medical Officers, mentioned below, as





Postgraduate Multi Faculty Premier College KILLIANWALI, DISTT. SRI MUKTSAR SAHIB (Pb.) - 151211 NAAC Accredited Grade "B"







#### 2. Students Appearing in State/National Level Examinations

| Roll Number :                          | PB02006179     | Applicati           | on Number :                                                   | 210520239883        |                                |
|----------------------------------------|----------------|---------------------|---------------------------------------------------------------|---------------------|--------------------------------|
| Candidate's<br>Name :                  | CHARU          |                     |                                                               | 242                 |                                |
| Mother's Name<br>:                     | SUNITA RANI    |                     |